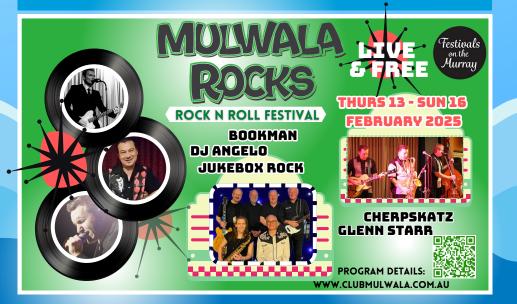

## **FEBRUARY 2025**

Friday 31 January 7pm

Saturday 1 February 8pm

Sunday 2 February 5pm

Friday 7 February 7pm

Saturday 8 February 8pm

Sunday 9 February 5pm

Thursday 13 February -Sunday 16 February

**RAY MACARTNEY** 

ROCK & ROLL FESTIVAL

**JADE CAMDEN** 

**BORDER ROCK** 

**BRENDAN BRITT** 