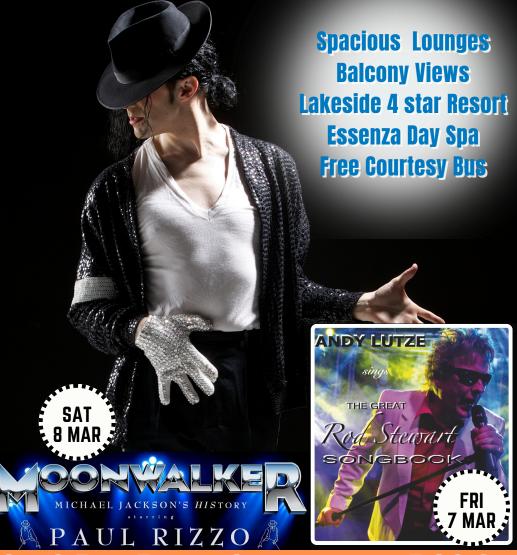

# **MARCH 2025**

Friday 28 February 7pm

Saturday 1 March 7pm

Sunday 2 March 6pm

Friday 7 March 6pm

Friday 7 March 9pm

Saturday 8 March 6pm

Saturday 8 March 9pm

Friday 28 March 7pm

Saturday 29 March 7pm

Sunday 30 March 6pm

CROONERS OF VEGAS

**JUKEBOX HITS** 

**NEV MILNE** 

**LES BRAZIL** 

**ROD STEWART SHOW** 

TWO MAN BANNED

**MOONWALKER** 

ME & THE GIRL

**JADE CAMDEN** 

**BORDER ROCK** 

**RAY MACARTNEY** 

**DAINE RUNNALLS** 

**ANTONIA MAHER** 